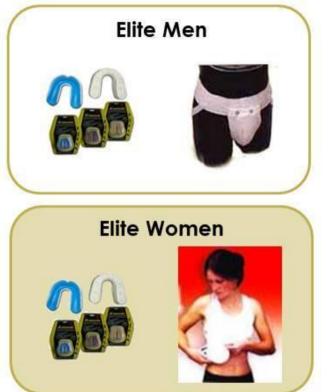

# Official NZ Tournament Gear Required for Each Division

IKO1 Tournament Gear are acceptable

### NOTE:

**PROTECTION GEAR:** Can be bought from <a href="www.fighttimes.com">www.fighttimes.com</a> **DOJO:** may provide their own chest protectors & head gear

MASTERS: is optional to wear head gear

FEMALES: if you own suitable insert chest protectors, these are also acceptable

PLEASE NO hard or full plastic ones

MALES: must wear groin protection inside their dogi