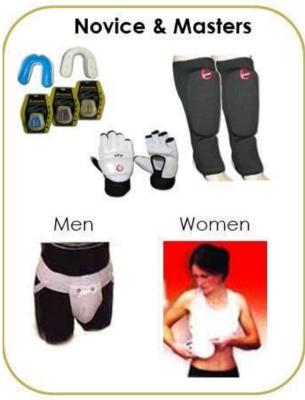

# Official NZ Tournament Gear Required for Each Division

IKO1 Tournament Gear are acceptable

### NOTE:

**PROTECTION GEAR:** Can be bought from <a href="www.fighttimes.com">www.fighttimes.com</a> **DOJO:** may provide their own chest protectors & head gear

MASTERS: is optional to wear head gear

FEMALES: if you own suitable insert chest protectors, these are also acceptable

PLEASE NO hard or full plastic ones

MALES: must wear groin protection inside their dogi