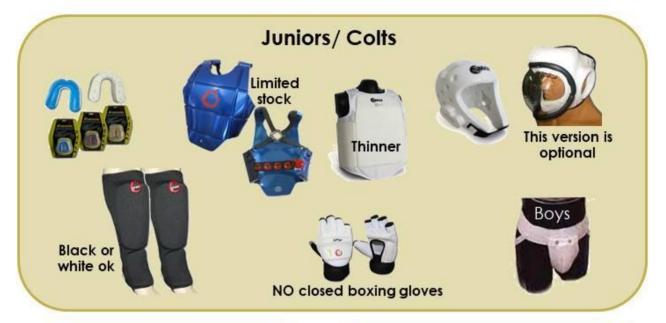

# Official NZ Tournament Gear Required for Each Division

IKO1 Tournament Gear are acceptable

### NOTE:

**PROTECTION GEAR:** Can be bought from <a href="www.fighttimes.com">www.fighttimes.com</a> **DOJO:** may provide their own chest protectors & head gear

MASTERS: is optional to wear head gear

FEMALES: if you own suitable insert chest protectors, these are also acceptable

PLEASE NO hard or full plastic ones

MALES: must wear groin protection inside their dogi